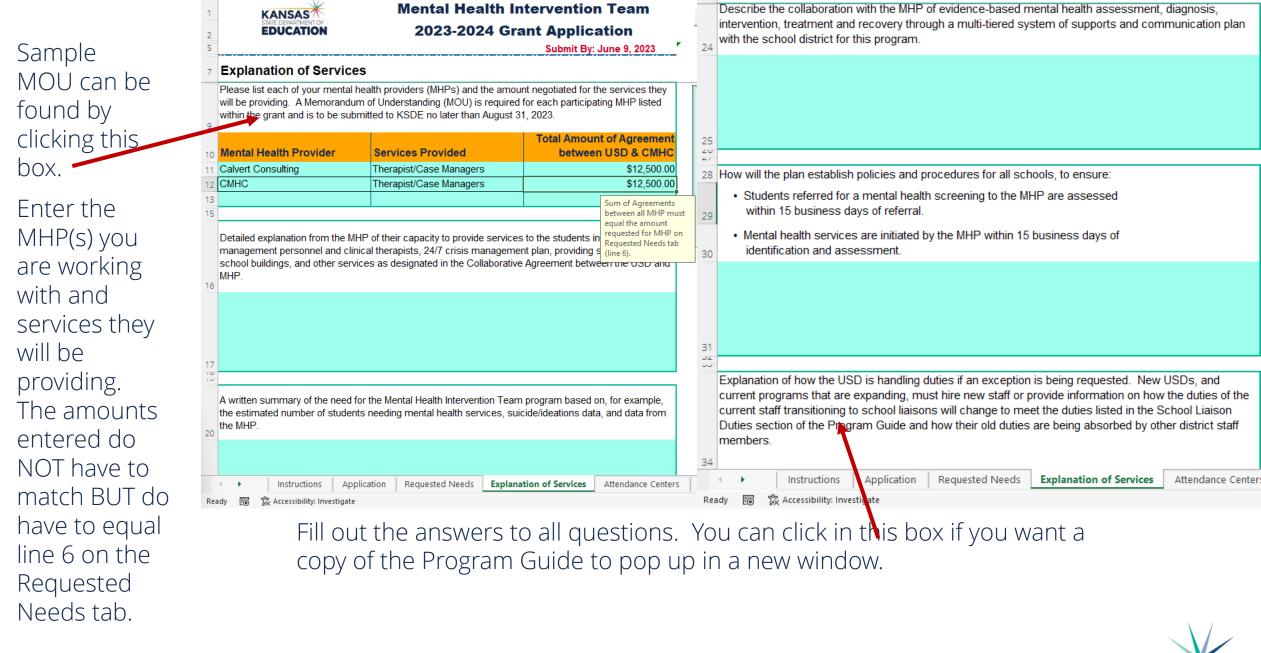

Line 8: 25% of the grant amount requested serves as flow through money through the USD to the MHP.

**Line 10:** Is the total grant amount which includes Liaison salary/benefits and the MHP portion.

| 1                                |                         | KANSAS Mental Health Intervention Team                                                                                                                                                          |                                                                                                                                       |           |                                                                                           |  |  |  |
|----------------------------------|-------------------------|-------------------------------------------------------------------------------------------------------------------------------------------------------------------------------------------------|---------------------------------------------------------------------------------------------------------------------------------------|-----------|-------------------------------------------------------------------------------------------|--|--|--|
| <u>'</u>                         |                         | EDUCATION 2023-2024 Grant Application                                                                                                                                                           |                                                                                                                                       |           |                                                                                           |  |  |  |
| 2<br>5                           |                         | Submit By: June 9, 2023                                                                                                                                                                         |                                                                                                                                       |           |                                                                                           |  |  |  |
| 7                                | Re                      | quested Needs                                                                                                                                                                                   |                                                                                                                                       |           |                                                                                           |  |  |  |
| 8                                |                         | School Liaison Request                                                                                                                                                                          | Full-Time                                                                                                                             | Part-Time | Tota                                                                                      |  |  |  |
| 9                                |                         | School Liaison Headcount                                                                                                                                                                        | 2                                                                                                                                     |           |                                                                                           |  |  |  |
| 10                               | *F                      | ull-Time Equivalency (FTE)                                                                                                                                                                      | 1.0                                                                                                                                   | 0.5       | 1.5                                                                                       |  |  |  |
| 11                               | *Ple                    | ase submit FTE to the nearest tenth                                                                                                                                                             | (one decimal)                                                                                                                         |           |                                                                                           |  |  |  |
| 12                               |                         |                                                                                                                                                                                                 |                                                                                                                                       |           |                                                                                           |  |  |  |
| 13                               | Fir                     | nancial Request                                                                                                                                                                                 |                                                                                                                                       |           |                                                                                           |  |  |  |
|                                  |                         | Function                                                                                                                                                                                        |                                                                                                                                       |           | Amount Requested                                                                          |  |  |  |
| 14                               |                         | Object                                                                                                                                                                                          |                                                                                                                                       |           | (\$)                                                                                      |  |  |  |
| 16                               |                         | 2100 Student Support Servic                                                                                                                                                                     | es                                                                                                                                    |           |                                                                                           |  |  |  |
| 17                               | 100* Salary             |                                                                                                                                                                                                 |                                                                                                                                       |           |                                                                                           |  |  |  |
|                                  | 1                       | 1 *Enter 100% of the school liaisons estimated salary for 2023-2024 (exclude Employee \$90,000.                                                                                                 |                                                                                                                                       |           |                                                                                           |  |  |  |
| 18                               |                         | Benefits; enter on lines 3-5)                                                                                                                                                                   |                                                                                                                                       |           |                                                                                           |  |  |  |
| 19                               |                         | 2100 Student Support Services                                                                                                                                                                   |                                                                                                                                       |           |                                                                                           |  |  |  |
| 20                               |                         | 200 Employee Benefits                                                                                                                                                                           |                                                                                                                                       |           |                                                                                           |  |  |  |
| 21                               | 2                       | 210 Insurance \$5,000.0                                                                                                                                                                         |                                                                                                                                       |           |                                                                                           |  |  |  |
| 22<br>23                         | 3                       | 220 Social Security \$3,000.00   290 Other \$2,000.00                                                                                                                                           |                                                                                                                                       |           |                                                                                           |  |  |  |
|                                  | 4                       |                                                                                                                                                                                                 |                                                                                                                                       |           |                                                                                           |  |  |  |
| 24                               | 5                       | School Liaison Total Budg                                                                                                                                                                       | et Request                                                                                                                            |           | \$100.000.00                                                                              |  |  |  |
| 24                               | 5                       |                                                                                                                                                                                                 |                                                                                                                                       |           |                                                                                           |  |  |  |
| 25                               | 6                       | School Liaison Local Match (                                                                                                                                                                    | 25% of Line 6)                                                                                                                        |           | \$25,000.00                                                                               |  |  |  |
|                                  | 6<br>7                  |                                                                                                                                                                                                 | 25% of Line 6)<br>Requested (75% of Line 6)                                                                                           |           | \$25,000.00                                                                               |  |  |  |
| 25<br>26                         | 6<br>7                  | School Liaison Local Match (<br>School Liaison Grant Amount                                                                                                                                     | 25% of Line 6)<br>Requested (75% of Line 6)<br>P)                                                                                     |           | \$25,000.00                                                                               |  |  |  |
| 25<br>26<br>27                   | 6<br>7                  | School Liaison Local Match (<br>School Liaison Grant Amount<br><b>Aental Health Provider (MH</b>                                                                                                | 25% of Line 6)<br>Requested (75% of Line 6)<br>P)<br>es                                                                               |           | \$25,000.00<br>\$75,000                                                                   |  |  |  |
| 25<br>26<br>27<br>28<br>29       | 6<br>7                  | School Liaison Local Match (<br>School Liaison Grant Amount<br><b>Jental Health Provider (MH</b><br>2100 Student Support Servic                                                                 | 25% of Line 6)<br>Requested (75% of Line 6)<br>P)<br>es<br>nal & Technical Services                                                   |           | \$25,000.00<br>\$75,000                                                                   |  |  |  |
| 25<br>26<br>27<br>28             | 6<br>7                  | School Liaison Local Match (<br>School Liaison Grant Amount<br><b>Aental Health Provider (MH</b><br>2100 Student Support Service<br>300 Purchased Profession<br>25% of School Liaison Total Buc | 25% of Line 6)<br>Requested (75% of Line 6)<br>P)<br>es<br>nal & Technical Services<br>lget Request (Line 3)                          |           | \$25,000.00<br>\$75,000<br>\$25,000                                                       |  |  |  |
| 25<br>26<br>27<br>28<br>29<br>30 | 6<br>7<br><b>N</b><br>8 | School Liaison Local Match (<br>School Liaison Grant Amount<br><b>Aental Health Provider (MH</b><br>2100 Student Support Service<br>300 Purchased Profession                                    | 25% of Line 6)<br>ERequested (75% of Line 6)<br>P)<br>es<br>nal & Technical Services<br>Iget Request (Line 3)<br>ed (Line 8 + Line 9) |           | \$100,000.00<br>\$25,000.00<br>\$75,000<br>\$25,000<br>\$25,000<br>\$100,000<br>\$125,000 |  |  |  |