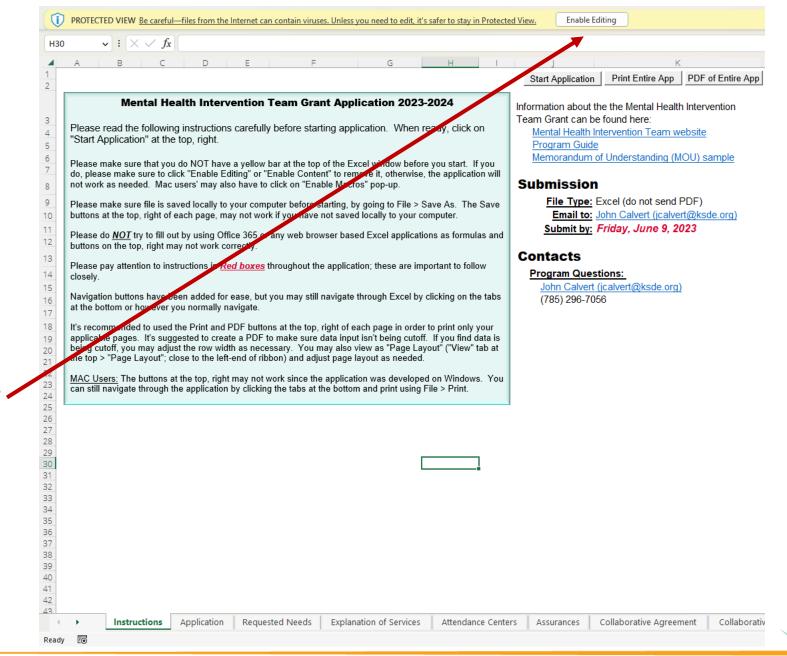

## 2023-2024 MHIT Application Technical Assistance

Welcome, this guide will instruct you slide by slide on how to fill out our KSDE 2023-2024 Mental Health Intervention Team Application.

To start: You may need to click the "Enable Edit" • button on the top