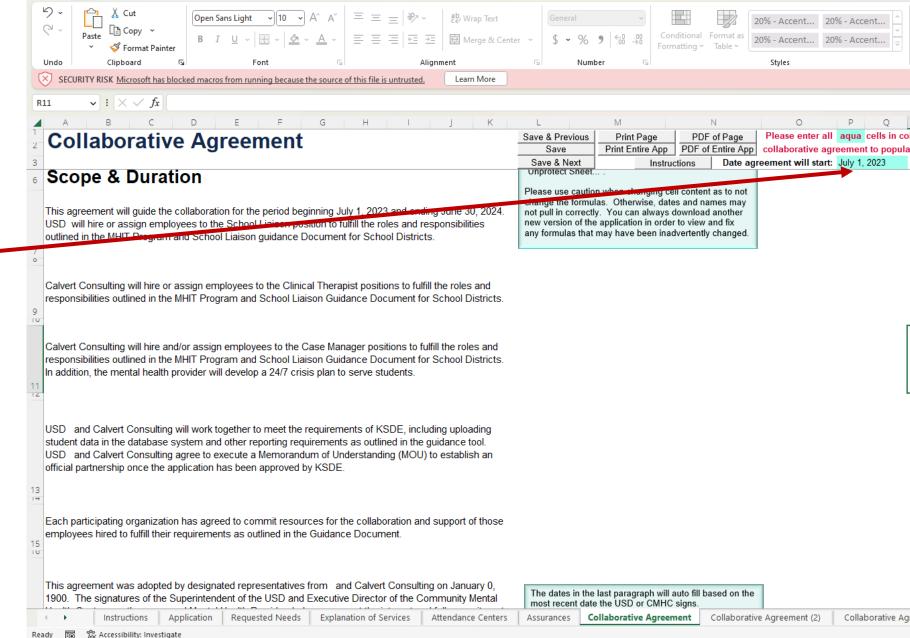

Kansas State Department of Education | www.ksde.org | **#KansansCan** 

The Collaborative Agreement is between the USD and the MHP. Please enter the date the agreement will start in the aqua cell in the top right.-The Agreement will auto populate, and both parties will need to type their name/date at the bottom. There are 3 agreement tabs at the bottom. Only ONE agreement needs to

be filled out PER MHP.

Acrobat

File

Home

Insert Page Layout

Formulas

Review

Automate